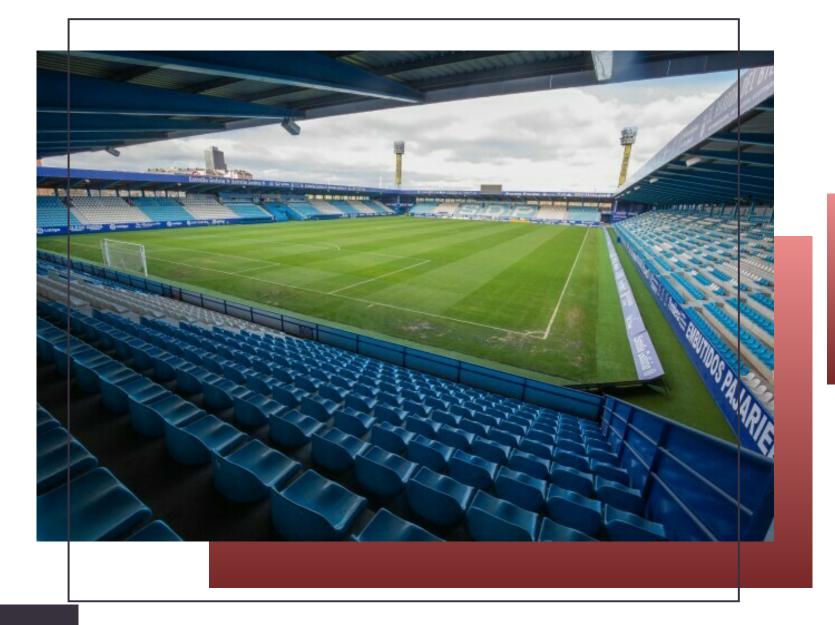

. . . .

. . . .

. . . .

. . . .

. . . .

. . .

The stadium, "El Toralín", municipal ownership, was inaugurated on September 5, 2000, with the friendly match between the local team of Ponferradina and the Galician team of Celta de Vigo, with a result of 0-2, while The first official match was a 1-0 Ponferradina Universidad de Oviedo, on the third league matchday of the 2000/01 Second Division B championship. With the construction of

With the construction of this stadium, the aim was to give Ponferradina a sports space closer to the city center and locate it next to a large part of the municipal sports facilities.