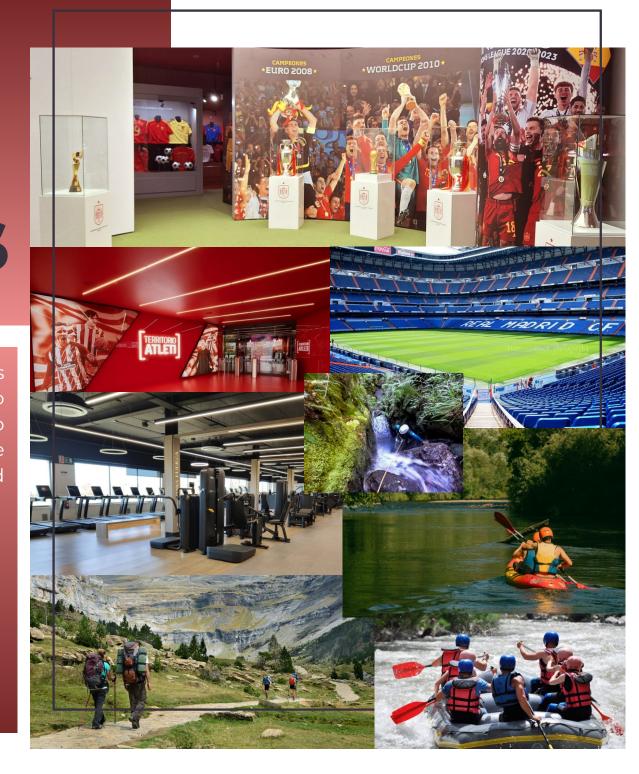

# 10. SPORTS ACTIVITIES

SCN ACADEMY has a wide catalog of sports activities to offer its athletes. From visits to sports museums of the great La Liga teams to water activities, including training in the modern facilities of the S. D. Ponferradina and those of the SCN Academy.

- Museum of the Spanish football team (RFEF)
- Bernabéu Tour (Real Madrid)
- Atleti Territory (Atletico de Madrid)
- Canoes
- Rafting
- Canyoning
- Hiking
- Gym