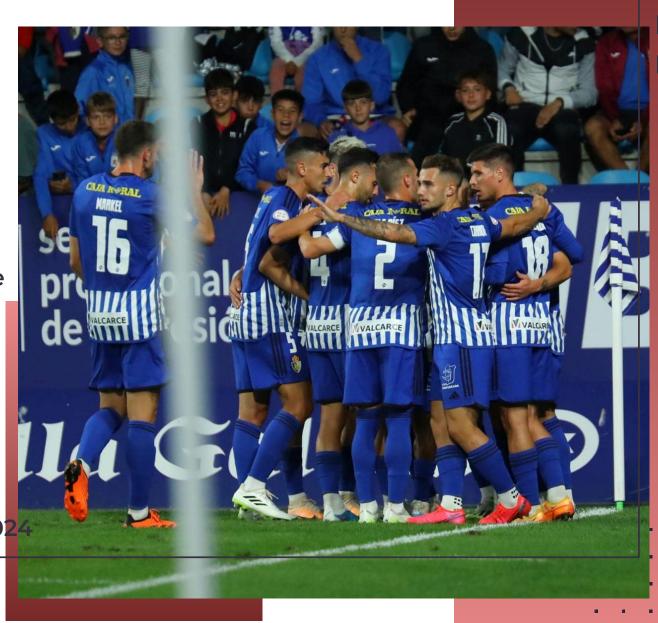

# 04. S. D. Ponferradina

"In the city of Ponferrada on June 7, 1922..." This is how the history of S. D. Ponferradina officially begins, on paper... A long journey through the different categories of Spanish football that has left the Club installed today in professional football, being on several occasions just one step away from competing in the highest category.

. . . .

. . . .

. . . .

. . . .

. . . .

. . .

The stadium, "El Toralín", municipal ownership, was inaugurated on September 5, 2000, with the friendly match between the local team of Ponferradina and the Galician team of Celta de Vigo, with a result of 0-2, while The first official match was a 1-0 Ponferradina Universidad de Oviedo, on the third league matchday of the 2000/01 Second Division B championship. With the construction of

With the construction of this stadium, the aim was to give Ponferradina a sports space closer to the city center and locate it next to a large part of the municipal sports facilities.