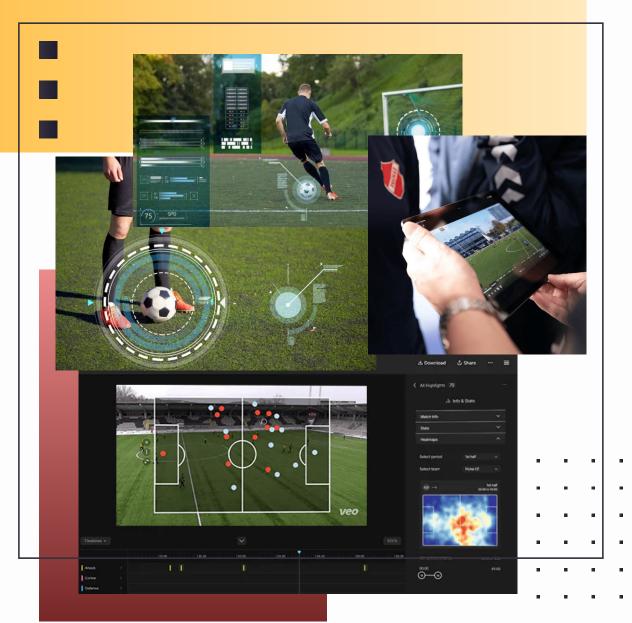

### 07. TECHNOLOGY

#### AND PERFORMANCE

At **SCN Academy** we strive to provide our players with the latest technologies in the sport.

**GPS** will offer very valuable data for analysis such as:

- The workload of each player per match and training
- Number of actions and distance traveled in high intensity actions
- Comparison between players
- Playing positions and strategies, etc.

The **VIDEO ANALYSIS**, A tool increasingly used every day in all areas of sport. With the recording you can access a large amount of statistical data that will allow the player to improve both their collective and

individual performance.

Attendees stay in the facilities that the SCN Academy has in Molinaseca, a town near the city of Ponferrada, where they have all the comforts to make their stay unforgettable. Recently acquired they have: