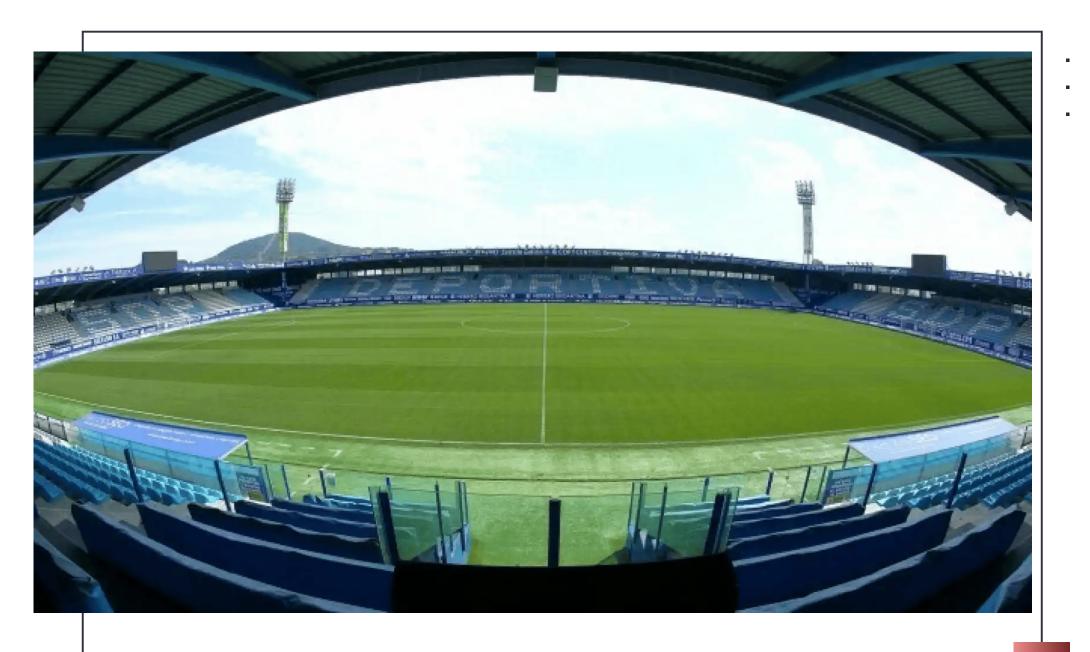

. . . .

. . . .

. . . .

. . . .

. . . .

. . .

The stadium, "El Toralín", municipal ownership, was inaugurated on September 5, 2000, with the friendly match between the local team of Ponferradina and the Galician team of Celta de Vigo, with a result of 0-2, while The first official match was a 1-0 Ponferradina Universidad de Oviedo, on the third league matchday of the 2000/01 Second Division B championship. With the construction of

With the construction of this stadium, the aim was to give Ponferradina a sports space closer to the city center and locate it next to a large part of the municipal sports facilities.